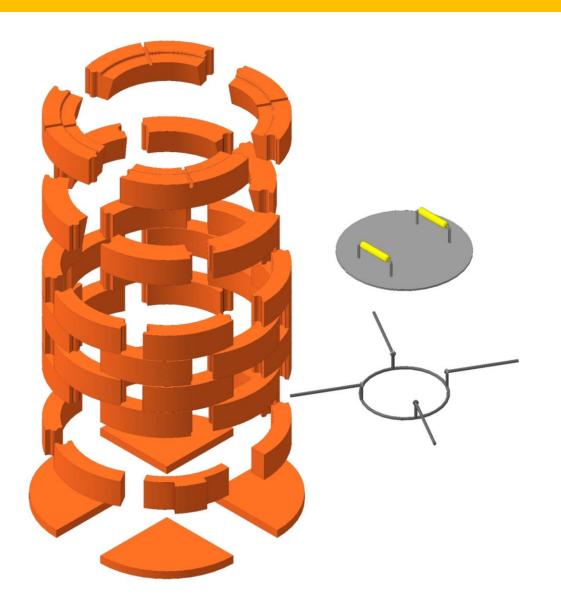

Our tandoor is intended to use it most effective and simply way during family rest and barbeque parties

Installation of the tandoor kit does not require specific knowledge nor skills, so it could be assembled by yourself within 1-3 hours. All elements are prepared for assembly without need of additional trimming or machining

## KIT COMPOSITION:

- 4 HEARTHSTONES;
- 40 SHAPED BLOCKS;
- · 10 KG READY-MIX MORTAR;
- 1 BUILDING SET;
- 1 INSTRUCTION.
- 1 METAL SHATTER
- 1 METAL HOLDER
- PACKING MATERIALS

- FULL KIT TO BUILD THE TANDOOR BY YOURSELF;
- SIMPLE ASSEMBLY NO NEED PROFESSIONAL BUILDER;
- FULL ASSEMBLY IN 1-3 HOURS;
- NO NEED OF ADDITIONAL TRIMMING AND MACHINING;
- SAFE CONSTRUCTION AND MATERIALS;
- DURABILITY OF CONSTRUCTION AND MATERIALS;
- HIGH QUALITY AND ACCURATE SIZE OF EACH ELEMENT;
- HIGH HEAT STORAGE CAPACITY OF MATERIALS;
- COMPACT AND ESTHETIC APPEARANCE;
- AFFORDABLE COST AND ECONOMY;
- READY TO COOK AFTER 1 HOUR OF HEATING;