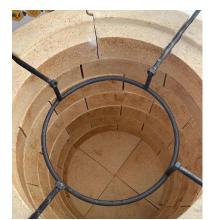

## KIT COMPOSITION:

- 4 HEARTHSTONES;
- 40 SHAPED BLOCKS;
- · 10 KG READY-MIX MORTAR;
- 1 BUILDING SET;
- 1 INSTRUCTION.
- 1 METAL SHATTER
- 1 METAL HOLDER
- PACKING MATERIALS