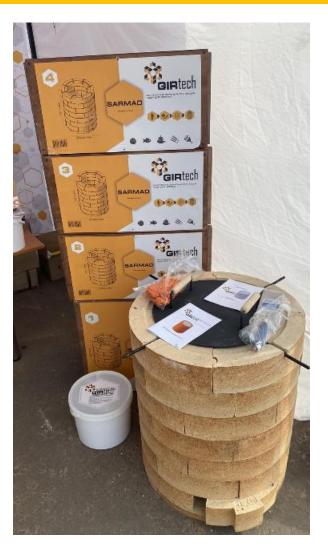

## KIT COMPOSITION:

- 4 HEARTHSTONES;
- 40 SHAPED BLOCKS;
- · 10 KG READY-MIX MORTAR;
- 1 BUILDING SET;
- 1 INSTRUCTION.
- 1 METAL SHATTER
- 1 METAL HOLDER
- PACKING MATERIALS

- The set is packed in 4 branded wooden boxes;
- The boxes are numbered and marked in the proper way;
- Content is protected from damage by additional packaging materials.

- FULL DYI KIT WITH BUILDING SET;
- SMALL SIZE OF KIT CONVENIENT FOR LOGISTICS;
- MULTIFUNCTIONAL HIGH QUALITY PRODUCT;
- DEMAND AVAILABILITY;
- PROFITABLE COST;
- CERTIFICATED PRODUCT;
- GUARANTEE AND SUPPORT;
- GROWTH POTENTIAL AND ASSORTMENT EXTENSION;
- LOYALTY POSSIBILITIES AND BENEFITS;