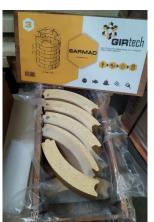

## KIT COMPOSITION:

- 4 HEARTHSTONES;
- 40 SHAPED BLOCKS;
- · 10 KG READY-MIX MORTAR;
- 1 BUILDING SET;
- 1 INSTRUCTION.
- 1 METAL SHATTER
- 1 METAL HOLDER
- PACKING MATERIALS