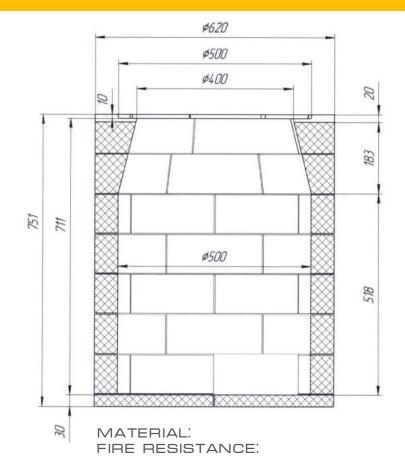

## GIRTECH SARMAD - DROWINGS

HEARTH AREA
OUTER DIAMETER
INNER DIAMETER
THROAT DIAMETER
HEIGHT
WALL THICKNESS
INTERNAL CAPACITY
TOTAL WEIGHT NET:

FIRECLAY 1690° C

0,2 M<sup>2</sup> 620±5 MM 500±5 MM 400±5 MM 751±5 MM 60±5 MM 131 L 188,3 KG