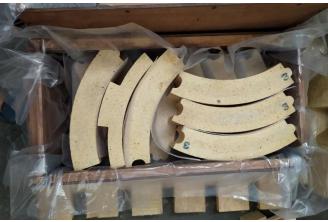

## KIT COMPOSITION:

- 4 HEARTHSTONES;
- 40 SHAPED BLOCKS;
- · 10 KG READY-MIX MORTAR;
- 1 BUILDING SET;
- 1 INSTRUCTION.
- 1 METAL SHATTER
- 1 METAL HOLDER
- PACKING MATERIALS