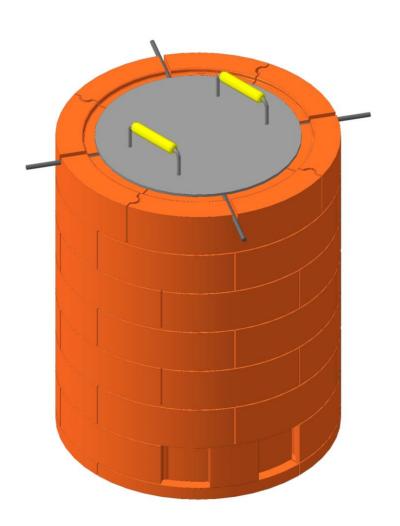

## KIT COMPOSITION:

- 4 HEARTHSTONES;
- 40 SHAPED BLOCKS;
- · 10 KG READY-MIX MORTAR;
- 1 BUILDING SET;
- 1 INSTRUCTION.
- 1 METAL SHATTER
- 1 METAL HOLDER
- PACKING MATERIALS

## GIRTECH SARMAD - DROWINGS

HEARTH AREA
OUTER DIAMETER
INNER DIAMETER
THROAT DIAMETER
HEIGHT
WALL THICKNESS
INTERNAL CAPACITY
TOTAL WEIGHT NET:

FIRECLAY 1690° C

0,2 M<sup>2</sup> 620±5 MM 500±5 MM 400±5 MM 751±5 MM 60±5 MM 131 L 188,3 KG