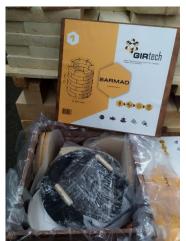

## GIRTECH

TANDOOR STOVE

GIRtech SARMAD is a multifunctional oriental oven that allows you to easily and quickly cook a wide variety of Caucasian and east dishes on fire: meat, fish, vegetables, different types of traditional tandoor dishes

## KIT COMPOSITION:

- 4 HEARTHSTONES;
- 40 SHAPED BLOCKS;
- · 10 KG READY-MIX MORTAR;
- 1 BUILDING SET;
- 1 INSTRUCTION.
- 1 METAL SHATTER
- 1 METAL HOLDER
- PACKING MATERIALS