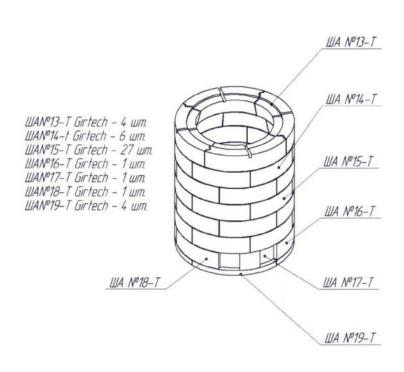

## GIRTECH SARMAD - DROWINGS

HEARTH AREA
OUTER DIAMETER
INNER DIAMETER
THROAT DIAMETER
HEIGHT
WALL THICKNESS
INTERNAL CAPACITY
TOTAL WEIGHT NET:

FIRECLAY 1690° C

0,2 M<sup>2</sup> 620±5 MM 500±5 MM 400±5 MM 751±5 MM 60±5 MM 131 L 188,3 KG