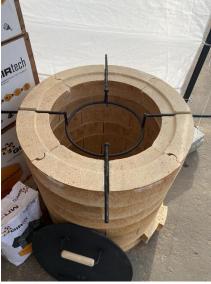

## GIRTECH

TANDOOR STOVE

GIRtech SARMAD is a multifunctional oriental oven that allows you to easily and quickly cook a wide variety of Caucasian and east dishes on fire: meat, fish, vegetables, different types of traditional tandoor dishes

## GIRTECH SARMAD - DROWINGS

HEARTH AREA
OUTER DIAMETER
INNER DIAMETER
THROAT DIAMETER
HEIGHT
WALL THICKNESS
INTERNAL CAPACITY
TOTAL WEIGHT NET:

FIRECLAY 1690° C

0,2 M<sup>2</sup> 620±5 MM 500±5 MM 400±5 MM 751±5 MM 60±5 MM 131 L 188,3 KG