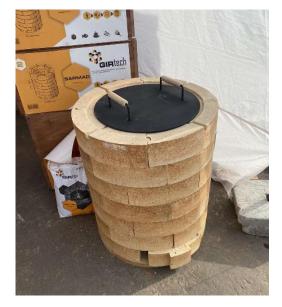

Our tandoor is intended to use it most effective and simply way during family rest and barbeque parties

Installation of the tandoor kit does not require specific knowledge nor skills, so it could be assembled by yourself within 1-3 hours. All elements are prepared for assembly without need of additional trimming or machining

- FULL KIT TO BUILD THE TANDOOR BY YOURSELF;
- SIMPLE ASSEMBLY NO NEED PROFESSIONAL BUILDER;
- FULL ASSEMBLY IN 1-3 HOURS;
- NO NEED OF ADDITIONAL TRIMMING AND MACHINING;
- SAFE CONSTRUCTION AND MATERIALS;
- DURABILITY OF CONSTRUCTION AND MATERIALS;
- HIGH QUALITY AND ACCURATE SIZE OF EACH ELEMENT;
- HIGH HEAT STORAGE CAPACITY OF MATERIALS;
- COMPACT AND ESTHETIC APPEARANCE;
- AFFORDABLE COST AND ECONOMY;
- READY TO COOK AFTER 1 HOUR OF HEATING;